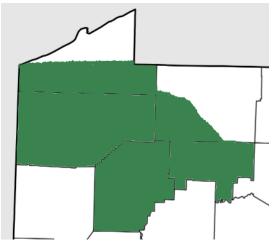

Programs serving pregnant individuals and children through age 5 and their families in Venango, Crawford, Forest, Warren and Southern Erie Counties

**Crawford & Southern Erie** County

**Venango County** 