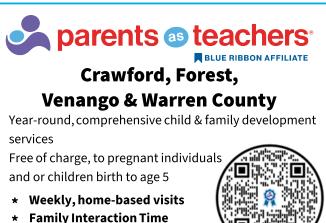

Venango County Year-round, comprehensive child & family development services

Free of charge, to pregnant individuals and or children birth to age 3

- Weekly, home-based visits
- **Family Interaction Time**
- **Recovery Supports**